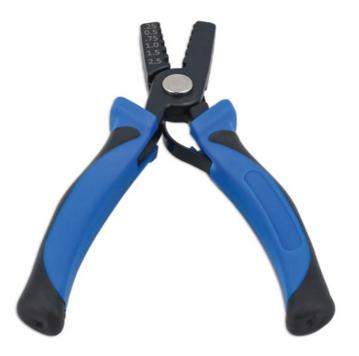

## Compact End Sleeve Crimper Pliers - 0.25 - 2.5mm<sup>2</sup>

A pair of crimping pliers designed for crimping wire ferrules, including; end sleeves, bootlace ferrules and cord end terminals. They feature spring-loaded handles, to allow for one-handed operation, together with ergonomic non-slip grips. Suitable for use by mechanics, electricians, auto electricians and DIYers.

## **Additional Information**

- Suitable for crimping end sleeves/cable ferrules.
- · Overall length: 150mm.
- Sizes: 0.25, 0.5, 0.75, 1.0, 1.5, 2.5mm<sup>2</sup>.
- · Features spring-loaded handles with Thermoplastic rubber (TPR) grips.
- Multi-purpose wire stripper, crimper & cutter also available. Please see Part No. 8785.