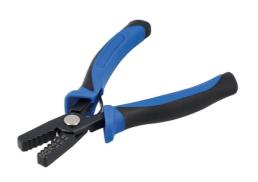

## Compact End Sleeve Crimper Pliers - 0.25 - 2.5mm<sup>2</sup>

A pair of crimping pliers designed for crimping wire ferrules, including; end sleeves, bootlace ferrules and cord end terminals. They feature spring-loaded handles, to allow for one-handed operation, together with ergonomic non-slip grips. Suitable for use by mechanics, electricians, auto electricians and DIYers.

## **Additional Information**

- Suitable for crimping end sleeves/cable ferrules.
- · Overall length: 150mm.
- Sizes: 0.25, 0.5, 0.75, 1.0, 1.5, 2.5mm<sup>2</sup>.
- · Features spring-loaded handles with Thermoplastic rubber (TPR) grips.
- Multi-purpose wire stripper, crimper & cutter also available. Please see Part No. 8785.