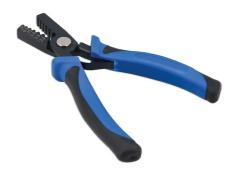

## Compact End Sleeve Crimper Pliers - 0.25 - 2.5mm<sup>2</sup>

A pair of crimping pliers designed for crimping wire ferrules, including; end sleeves, bootlace ferrules and cord end terminals. They feature spring-loaded handles, to allow for one-handed operation, together with ergonomic non-slip grips. Suitable for use by mechanics, electricians, auto electricians and DIYers.

## **Additional Information**

- Suitable for crimping end sleeves/cable ferrules.
- · Overall length: 150mm.
- Sizes: 0.25, 0.5, 0.75, 1.0, 1.5, 2.5mm<sup>2</sup>.
- · Features spring-loaded handles with Thermoplastic rubber (TPR) grips.
- Multi-purpose wire stripper, crimper & cutter also available. Please see Part No. 8785.